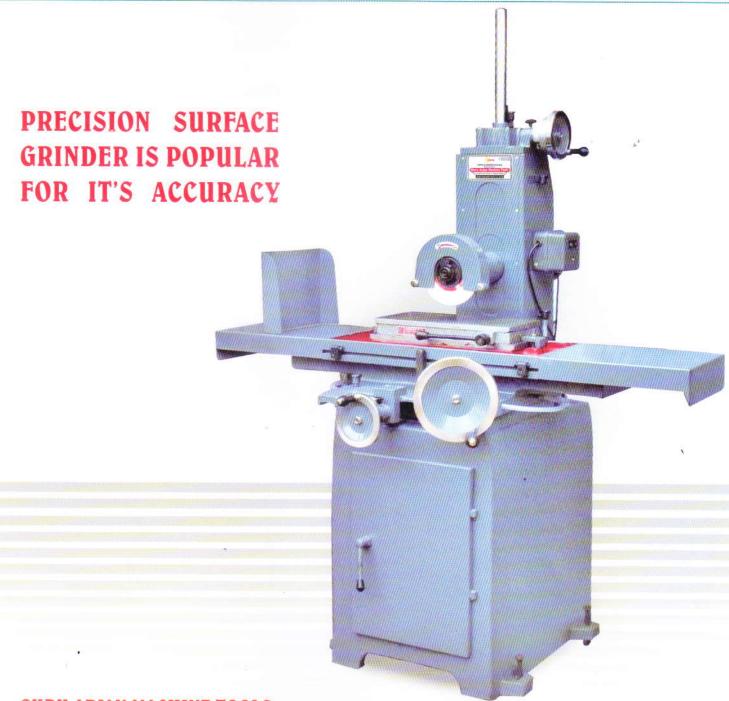

**GURU ARJAN MACHINE TOOLS** 

Upper and Lower slide of oil type machine.

Upper and Lower slide of Ball type machine.

GAMT have developed different sizes of Surface Grinders Incorporating modern techniques and highly sophisticated technical features, the gadgets depicted on these pages have a number of advantages and the techniques employed in manufacturing these gadgets ensure absolutely vibration-free and noiseless working. The grinding accuracy on the machine is guaranteed and all controls of the machine are within the easy reach of the operator.

The machine is built of heavy duty cast iron which further ensures absolutely Vibration-free service and every care has been taken to fabricate each and every part incorporated in the machine precisely so as to enable the machine to achieve its maximum accuracy, which is invariably expected from a grinding machine.

GAMT's technical personnel possess an ample experience In manufacturing Grinding Machines. Progressive gearing technology and precision machined components ensure minimum of replacement through wear. Precised engineering and simple easily accessible controls mean time saving and accurate operation.

The surface grinders are available In different sizes according to the customers requirement. Some of the sizes are given in the catalogue.

**Note**: The illustrations and specifications are not binding & subject to change without notice since the machine is being constantly improved.