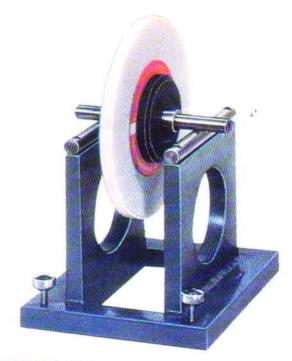

## WHEEL BALANCING STAND

|                              |                  |                  | andadkadhadhakadha | STOREN THE PROPERTY OF THE PRO | NEGINNETONNETONICESONICESONICES |
|------------------------------|------------------|------------------|--------------------|--------------------------------------------------------------------------------------------------------------------------------------------------------------------------------------------------------------------------------------------------------------------------------------------------------------------------------------------------------------------------------------------------------------------------------------------------------------------------------------------------------------------------------------------------------------------------------------------------------------------------------------------------------------------------------------------------------------------------------------------------------------------------------------------------------------------------------------------------------------------------------------------------------------------------------------------------------------------------------------------------------------------------------------------------------------------------------------------------------------------------------------------------------------------------------------------------------------------------------------------------------------------------------------------------------------------------------------------------------------------------------------------------------------------------------------------------------------------------------------------------------------------------------------------------------------------------------------------------------------------------------------------------------------------------------------------------------------------------------------------------------------------------------------------------------------------------------------------------------------------------------------------------------------------------------------------------------------------------------------------------------------------------------------------------------------------------------------------------------------------------------|---------------------------------|
|                              |                  | DCIRICA'         |                    |                                                                                                                                                                                                                                                                                                                                                                                                                                                                                                                                                                                                                                                                                                                                                                                                                                                                                                                                                                                                                                                                                                                                                                                                                                                                                                                                                                                                                                                                                                                                                                                                                                                                                                                                                                                                                                                                                                                                                                                                                                                                                                                                |                                 |
| Working Surface of the table | 175X350 mm       | 225x350 mm       | 225X450 mm         | 250x500 mm                                                                                                                                                                                                                                                                                                                                                                                                                                                                                                                                                                                                                                                                                                                                                                                                                                                                                                                                                                                                                                                                                                                                                                                                                                                                                                                                                                                                                                                                                                                                                                                                                                                                                                                                                                                                                                                                                                                                                                                                                                                                                                                     | 300x600 mm                      |
| Maximum height from table to | 250 mm           | 275 mm           | 275 mm             | 300 mm                                                                                                                                                                                                                                                                                                                                                                                                                                                                                                                                                                                                                                                                                                                                                                                                                                                                                                                                                                                                                                                                                                                                                                                                                                                                                                                                                                                                                                                                                                                                                                                                                                                                                                                                                                                                                                                                                                                                                                                                                                                                                                                         | 300 mm                          |
| Grinding Wheel               |                  |                  |                    |                                                                                                                                                                                                                                                                                                                                                                                                                                                                                                                                                                                                                                                                                                                                                                                                                                                                                                                                                                                                                                                                                                                                                                                                                                                                                                                                                                                                                                                                                                                                                                                                                                                                                                                                                                                                                                                                                                                                                                                                                                                                                                                                |                                 |
| Vertical Feed Graduation     | 0.01 mm          | 0.01 mm          | 0.01 mm            | 0.002 mm                                                                                                                                                                                                                                                                                                                                                                                                                                                                                                                                                                                                                                                                                                                                                                                                                                                                                                                                                                                                                                                                                                                                                                                                                                                                                                                                                                                                                                                                                                                                                                                                                                                                                                                                                                                                                                                                                                                                                                                                                                                                                                                       | 0.002 mm                        |
| Cross Feed Graduation        | 0.05 mm          | 0.05 mm          | 0.05 mm            | 0.05 mm                                                                                                                                                                                                                                                                                                                                                                                                                                                                                                                                                                                                                                                                                                                                                                                                                                                                                                                                                                                                                                                                                                                                                                                                                                                                                                                                                                                                                                                                                                                                                                                                                                                                                                                                                                                                                                                                                                                                                                                                                                                                                                                        | 0.05 mm                         |
| Spindle Speed                | 2800 R.P.M.      | 2800 R.P.M.      | 2800 R.P.M.        | 2800 R.P.M.                                                                                                                                                                                                                                                                                                                                                                                                                                                                                                                                                                                                                                                                                                                                                                                                                                                                                                                                                                                                                                                                                                                                                                                                                                                                                                                                                                                                                                                                                                                                                                                                                                                                                                                                                                                                                                                                                                                                                                                                                                                                                                                    | 2800 R.P.M.                     |
| Size of Grinding Wheel       | 175x13x31.75 mm  | 200x13x31.75 mm  | 200x13x31.75 mm    | 200x20x31.75 mm                                                                                                                                                                                                                                                                                                                                                                                                                                                                                                                                                                                                                                                                                                                                                                                                                                                                                                                                                                                                                                                                                                                                                                                                                                                                                                                                                                                                                                                                                                                                                                                                                                                                                                                                                                                                                                                                                                                                                                                                                                                                                                                | 2000 P.T. IVI.                  |
| (Dia x Width x Bore)         |                  |                  |                    |                                                                                                                                                                                                                                                                                                                                                                                                                                                                                                                                                                                                                                                                                                                                                                                                                                                                                                                                                                                                                                                                                                                                                                                                                                                                                                                                                                                                                                                                                                                                                                                                                                                                                                                                                                                                                                                                                                                                                                                                                                                                                                                                | 200x20x31.75 mm                 |
| Magnetic Chuk                | 150x300 mm       | 200x300 mm       | 200x450mm          | 200x500 mm                                                                                                                                                                                                                                                                                                                                                                                                                                                                                                                                                                                                                                                                                                                                                                                                                                                                                                                                                                                                                                                                                                                                                                                                                                                                                                                                                                                                                                                                                                                                                                                                                                                                                                                                                                                                                                                                                                                                                                                                                                                                                                                     | 250x500 mm                      |
| Electric Motor               | 0.75K.W. 3/4HP   | 0.75 K.W. 1 HP   | 0.75 K.W.1HP       | 1.5 K.W. 2 HP                                                                                                                                                                                                                                                                                                                                                                                                                                                                                                                                                                                                                                                                                                                                                                                                                                                                                                                                                                                                                                                                                                                                                                                                                                                                                                                                                                                                                                                                                                                                                                                                                                                                                                                                                                                                                                                                                                                                                                                                                                                                                                                  | 1.5 K.W.2 HP                    |
|                              | 3 Phase 2800 RPM | 3 Phase 2800 RPM | 3 Phase 2800 RPM   | 3 Phase 2800 RPM                                                                                                                                                                                                                                                                                                                                                                                                                                                                                                                                                                                                                                                                                                                                                                                                                                                                                                                                                                                                                                                                                                                                                                                                                                                                                                                                                                                                                                                                                                                                                                                                                                                                                                                                                                                                                                                                                                                                                                                                                                                                                                               | 3 Phase 2800 RPM                |
| Diamond Dresser.             | 0.5 Cr.          | 0.5 Cr.          | 0.5 Cr.            | 0.5 Cr.                                                                                                                                                                                                                                                                                                                                                                                                                                                                                                                                                                                                                                                                                                                                                                                                                                                                                                                                                                                                                                                                                                                                                                                                                                                                                                                                                                                                                                                                                                                                                                                                                                                                                                                                                                                                                                                                                                                                                                                                                                                                                                                        | 0.5 Cr.                         |
| Wheel Balancing Stand        | One              | One              | One                | One                                                                                                                                                                                                                                                                                                                                                                                                                                                                                                                                                                                                                                                                                                                                                                                                                                                                                                                                                                                                                                                                                                                                                                                                                                                                                                                                                                                                                                                                                                                                                                                                                                                                                                                                                                                                                                                                                                                                                                                                                                                                                                                            | One                             |
| APP. Net Weight              | 600 to 700       | 700 to 800       | 800 to 900         | 900 to1000 ,                                                                                                                                                                                                                                                                                                                                                                                                                                                                                                                                                                                                                                                                                                                                                                                                                                                                                                                                                                                                                                                                                                                                                                                                                                                                                                                                                                                                                                                                                                                                                                                                                                                                                                                                                                                                                                                                                                                                                                                                                                                                                                                   | 1100 to 1200                    |