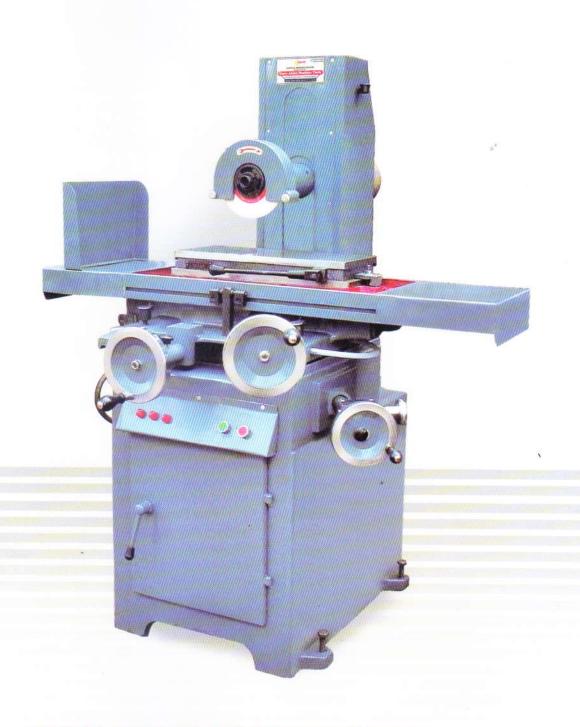

**GURU ARJAN MACHINE TOOLS** 

Upper and Lower slide of oil type machine.

Upper and Lower slide of Ball type machine.

GAMT have developed different sizes of Surface Grinders Incorporating modern techniques and highly sophisticated technical features, the gadgets depicted on these pages have a number of advantages and the techniques employed in manufacturing these gadgets ensure absolutely vibration-free and noiseless working. The grinding accuracy on the machine is guaranteed and all controls of the machine are within the easy reach of the operator.

The machine is built of heavy duty cast iron which further ensures absolutely Vibration-free service and every care has been taken to fabricate each and every part incorporated in the machine precisely so as to enable the machine to achieve its maximum accuracy, which is invariably expected from a grinding machine.

GAMT's technical personnel possess an ample experience In manufacturing Grinding Machines. Progressive gearing technology and precision machined components ensure minimum of replacement through wear. Precised engineering and simple easily accessible controls mean time saving and accurate operation.